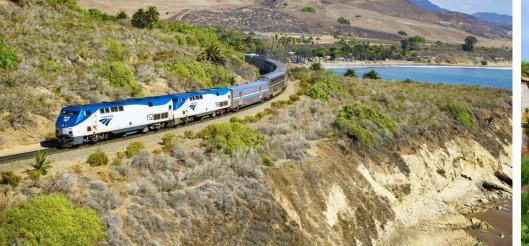

### DAY 5: PACIFIC SURFLINER TRAIN - SAN JUAN CAPISTRANO - LA JOLLA

All aboard the Amtrak Pacific Surfliner Train for coastal views on your ride from Downtown San Diego north to San Juan Capistrano. The rail experience travels through the famous Camp Pendleton Marine base. Arrive & explore the historic Mission San Juan Capistrano, established more than two hundred years ago. Famous for the Annual Return of the Swallows, the mission is the "Jewel of the California Missions." This afternoon travel by motorcoach south along the famous beaches of San Diego and pass by Torrey Pines Golf Course. Then stop in picturesque La Jolla for leisure time to wander, shop or maybe visit the famous La Jolla Cove. Tonight your Farewell Dinner is at a local restaurant in San Diego. (B,D) Overnight: San Diego