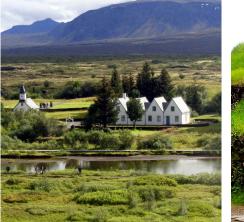

#### **DAY 3: REYKJAVIK - GOLDEN CIRCLE** TOUR

Today depart on a full day Golden Circle Tour which is the name given to a 190 mile circular route which encompasses many of Iceland's most famous landmarks. The three primary stops on the route are Thingvellir National Park. Gullfoss (meaning "golden falls"). and the geothermally active valley of Haukadalur, contain-ing the Strokkur Geyser, which erupts every few minutes spouting water 100 feet into the air. Enjoy a short walk to the Strokkur Geyser area with a local & taste freshly baked 'Hot Spring Bread' cooked using the heat from the geothermal activity. Later return to Reykjavik.