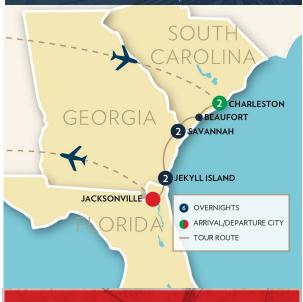

#### **DAY 1: ARRIVE CHARLESTON**

Arrive in Charleston, meet your Tour Director and transfer to your hotel for the next two nights. Enjoy an evening on your own to relax. Originally founded as Charles Towne in 1670, this cultured and refined city is a beautifully preserved treasure. Steeped in history and quintessentially Southern, the city's past is evident in its genteel charm.

# DAY 3: CHARLESTON - BEAUFORT - SAVANNAH

Today visit Middleton Place, home to America's oldest landscaped garden & a National Historic Landmark. It began in 1741 and took 10 years to complete the terraces, lakes and camellia alleys. Tour the home and stable yard with its craft displays. Then, depart for the historic port city of Beaufort, a quaint 1711 town with narrow tree-lined streets and historic homes. Enjoy a charming Carriage Ride through town. Then travel to the fascinating city of Savannah, America's first planned city, whose entire restored center- more than 1,000 buildings- is a National Historic Landmark, and check in for a two-night stay. Enjoy free time this evening to enjoy a local restaurant or shopping on your own.

# DAY 5: SAVANNAH - ST. SIMONS ISLAND - JEKYLL ISLAND

Today travel south to the Golden Isles of Georgia. Visit **St. Simons Island**, known for its

salt marshes and sandy beaches. View famous DAY 7: JEKYLL ISLAND - JACKSONVILLE Christ Church and the St. Simons Lighthouse which was destroyed during the Civil War & rebuilt in 1872. This afternoon, arrive on Jekyll Island, a former hunting reserve for America's top millionaires. Goodyear, Pulitzer, and Rockefeller all built elaborate "cottages" here. Stay 2 nights at the 1886 Jekyll Island Club, a Victorian-style hotel originally an exclusive retreat for the wealthy. Jekyll Island becomes Holly Jolly Jekyll during the magical holiday season with over 500,000 light bulbs and 35,000 lights on the Great Tree.

## - HOME

Today travel to Jacksonville for your flight home filled with wonderful memories of your Historic Savannah & Charleston Holiday Tour. (B)