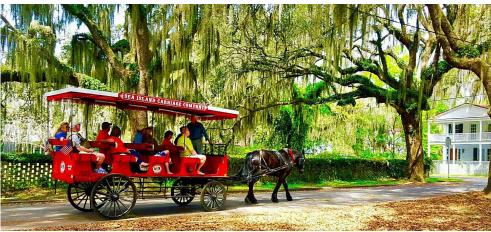

# DAY 3: CHARLESTON - BEAUFORT - SAVANNAH

Today visit Middleton Place, home to America's oldest landscaped garden & a National Historic Landmark. It began in 1741 and took 10 years to complete the terraces, lakes and camellia alleys. Tour the home and stable yard with its craft displays. Then, depart for the historic port city of Beaufort, a quaint 1711 town with narrow tree-lined streets and historic homes. Enjoy a charming Carriage Ride through town. Then travel to the fascinating city of Savannah, America's first planned city, whose entire restored center- more than 1,000 buildings- is a National Historic Landmark, and check in for a two-night stay. Enjoy free time this evening to enjoy a local restaurant or shopping on your own.