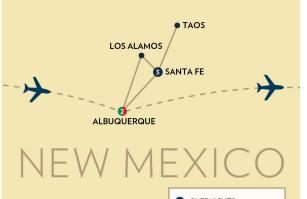

## DAY 1: FLIGHT - ALBUQUERQUE, NEW MEXICO

Today fly to Albuquerque, founded in 1706, where you will meet your Tour Director. Later check into your hotel for a two night stay in Albuquerque, locally known as "Duke City". Tonight enjoy a **Welcome Dinner** with your fellow travelers.

#### DAY 3: INDIAN PUEBLO CULTURAL CENTER - LOS ALAMOS - SANTA FE

This morning visit the Indian Pueblo Cultural Center depicting the history and culture of New Mexico's 19 Native American pueblos. Then head north from Albuquerque to visit the Los Alamos Bradbury Science Museum to learn about the Manhattan Project and the creation of the world's first atomic bomb. Later arrive in Santa Fe for a three night stay. Santa Fe is renowned for its Pueblostyle architecture and as a creative arts hotbed.

#### **DAY 6: SANTA FE - ALBUQUERQUE** - HOME

Transfer to Albuquerque and fly home with wonderful memories of your travel experience. 🔀 (B)