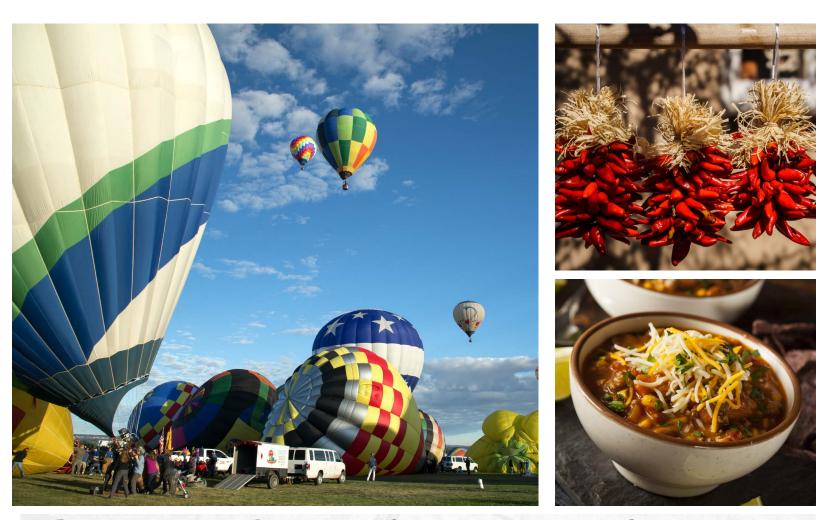

#### DAY 2: DAWN PATROL - OLD TOWN -BALLOON GLOW

Today experience one of the most photographed events in the world, the **Albuquerque Balloon Fiesta**. Early this morning view over 100 colorful balloons from around the world at **Dawn Patrol** followed by the Mass Ascension. The balloons make the sky become a palette of multicolored orbs dancing in the cool morning light. Later stop in **Old Town** to stroll the historic adobe buildings that house over 150 shops, galleries and restaurants. Also see the icon of Old Town, the San Felipe de Neri Church. This evening return to the Balloon Fiesta to witness the **Balloon Glow**, where just before dusk burners from hundreds of balloons light up the evening sky. (Boxed B)

#### TOUR HIGHLIGHTS

- ▶ Albuquerque Balloon Fiesta Dawn Patrol & **Balloon Glow**
- ▶ Old Town, Albuquerque
- ▶ 3 Nights in Santa Fe
- Indian Pueblo Cultural Center
- Los Alamos Science Museum
- Santa Fe City Tour
- Loretto Chapel
- ▶ Taos Pueblo
- ► Taos
- ▶ High Road to Taos