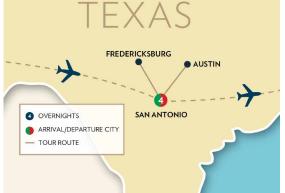

# **DAY 1: ARRIVE SAN ANTONIO**

Today arrive in San Antonio, the Alamo City, and transfer to your downtown hotel for a four night stay. The city's old-Spanish flavor, multi-cultural heritage, numerous parks and plazas, and the Riverwalk make it one of America's more intriguing cities. The Riverwalk (Paseo Del Rio) is a fabulous loop off the San Antonio River offering treelined footpaths, craft shops, galleries, restaurants and nightspots. This evening enjoy a **Welcome Dinner** with your traveling companions. (D) Overnight: **San Antonio** 

# **DAY 2: SAN ANTONIO**

After breakfast, enjoy a **San Antonio City Tour** featuring many highlights of this great city. Visit the San Jose Mission known as the "Queen of the Missions" and restored to its original design in the 1930s by the WPA (Works Projects Administration). Next ascend San Antonio's tallest structure, the **Tower of the Americas** for spectacular views of the city from 580 feet up. This afternoon go to the IMAX Theatre to see the docudrama **"The Price of Freedom"** which recounts the battle of the Alamo. Later visit the Shrine of Liberty, **the Alamo** where you will see the chapel, one of the most photographed sites in the nation and wander through this historic landmark. Complete your day with a leisurely **Riverwalk Cruise** and learn more about the history of this San Antonio highlight. This evening enjoy dinner on your own along the Riverwalk.

# DAY 3: AUSTIN CITY TOUR - CAPITOL - LBJ LIBRARY & MUSEUM

Today is a picturesque day as you coach through the Texas rolling hills to Austin, the capital of Texas. Enjoy an **Austin City Tour** with visits to the **Texas State Capitol** and the **LBJ Library & Museum** on the grounds of the University of Texas along with other famous city sites. This evening enjoy dinner on your own at one of San Antonio's outstanding restaurants.

# DAY 4: LBJ RANCH - FREDERICKSBURG -LUMINARIAS

Today travel to the Hill Country and take in the scenery. The first stop will be in Stonewall for a tour of the LBJ Ranch, the former home of the 36th President. Lyndon Baines Johnson, drive by a reconstruction of the farmhouse where LBJ was born and his ranch-house, referred to as the "Texas White House." Next visit the German settlement of Fredericksburg which retains touches of Old World Heritage. Visit the National Museum of the Pacific War, dedicated to men and women who served under Admiral Chester Nimitz in the Pacific during World War II. Enjoy time on your own in this quaint town to wander the shops and grab a bite to eat. Later return to San Antonio to enjoy a Farewell Dinner at a popular local restaurant. Then wander the Riverwalk to experience the Fiesta de las Luminarias, which features thousands of candles illuminating the Riverwalk. Overnight: San Antonio 😪 (B,D)