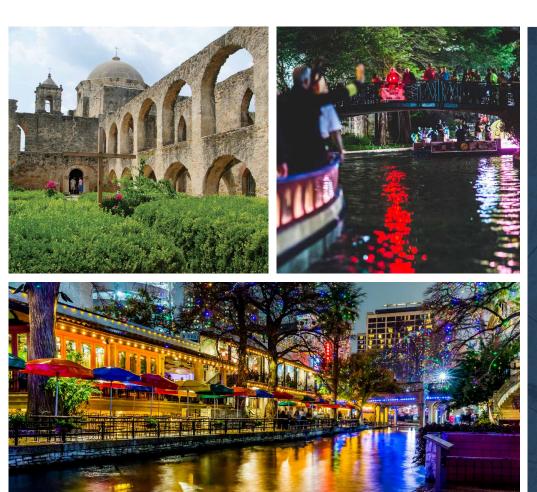

# **DAY 1: ARRIVE SAN ANTONIO**

Today arrive in San Antonio, the Alamo City, and transfer to your downtown hotel for a four night stay. The city's old-Spanish flavor, multi-cultural heritage, numerous parks and plazas, and the Riverwalk make it one of America's more intriguing cities. The Riverwalk (Paseo Del Rio) is a fabulous loop off the San Antonio River offering treelined footpaths, craft shops, galleries, restaurants and nightspots. This evening enjoy a **Welcome Dinner** with your traveling companions. (D) Overnight: **San Antonio** 

# **DAY 2: SAN ANTONIO**

After breakfast, enjoy a **San Antonio City Tour** featuring many highlights of this great city. Visit the San Jose Mission known as the "Queen of the Missions" and restored to its original design in the 1930s by the WPA (Works Projects Administration). Next ascend San Antonio's tallest structure, the **Tower of the Americas** for spectacular views of the city from 580 feet up. This afternoon go to the IMAX Theatre to see the docudrama **"The Price of Freedom"** which recounts the battle of the Alamo. Later visit the Shrine of Liberty, **the Alamo** where you will see the chapel, one of the most photographed sites in the nation and wander through this historic landmark. Complete your day with a leisurely **Riverwalk Cruise** and learn more about the history of this San Antonio highlight. This evening enjoy dinner on your own along the Riverwalk.