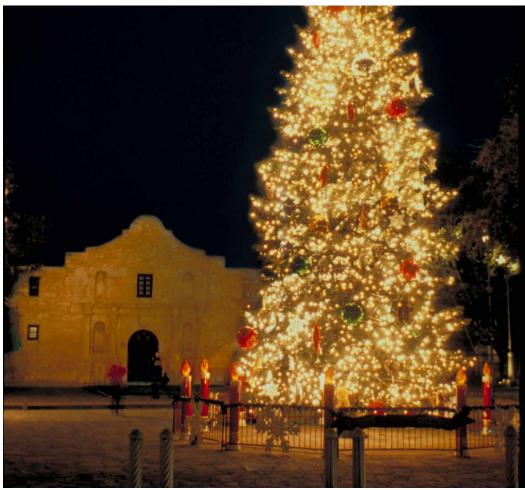

# **DAY 1: ARRIVE SAN ANTONIO**

Today arrive in San Antonio, the Alamo City, and transfer to your downtown hotel for a four night stay. The city's old-Spanish flavor, multi-cultural heritage, numerous parks and plazas, and the Riverwalk make it one of America's more intriguing cities. The Riverwalk (Paseo Del Rio) is a fabulous loop off the San Antonio River offering treelined footpaths, craft shops, galleries, restaurants and nightspots. This evening enjoy a **Welcome Dinner** with your traveling companions. (D) Overnight: **San Antonio** 

# DAY 4: LBJ RANCH - FREDERICKSBURG -LUMINARIAS

Today travel to the Hill Country and take in the scenery. The first stop will be in Stonewall for a tour of the LBJ Ranch, the former home of the 36th President. Lyndon Baines Johnson, drive by a reconstruction of the farmhouse where LBJ was born and his ranch-house, referred to as the "Texas White House." Next visit the German settlement of Fredericksburg which retains touches of Old World Heritage. Visit the National Museum of the Pacific War, dedicated to men and women who served under Admiral Chester Nimitz in the Pacific during World War II. Enjoy time on your own in this quaint town to wander the shops and grab a bite to eat. Later return to San Antonio to enjoy a Farewell Dinner at a popular local restaurant. Then wander the Riverwalk to experience the Fiesta de las Luminarias, which features thousands of candles illuminating the Riverwalk. Overnight: San Antonio 😪 (B,D)