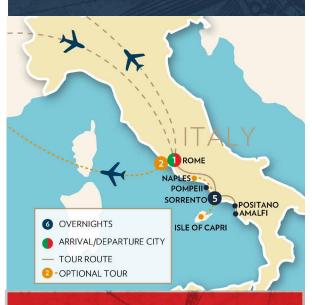

#### DAY 2: ARRIVAL IN ROME ITALY -SORRENTO COAST

Welcome to Italy! After clearing customs, meet your Tour Director who will assist with your transfer to the Amalfi Coast. A Welcome Dinner is included this evening. Overnight: Sorrento Coast 🗙 (D)

#### DAY 4: SORRENTO COAST - POSITANO -AMALFI (UNESCO)

After breakfast meet your Tour Director for

a full day excursion of the Amalfi Coast. The Amalfi Coast claims to be Europe's most magnificent stretch of coastline and extends from Positano in the West to Vietresul Mare in the East. Today we see why with its breathtaking scenery, glamorous resorts hidden away on the spectacular corniche that winds its way past citrus plantations, vineyards and tiny villages clinging on to jagged cliffs that plunge straight into the sea. Continue to Amalfi named a UNESCO World Heritage Site. The first view of Amalfi is unforgettable, with its tightly packed villas and palaces seeming to tumble down the cliff side into the fishing port and beach below. Amalfi was once a maritime power to rival Venice, and its golden age is symbolized by its stunning cathedral and the Piazza Duomo. Enjoy a Limoncello Demonstration on how it's made followed by a tasting, it goes down easily, Salute! We'll also visit picturesque Positano, a town full of fashionistas, celebrities, wealthy jet setters and upscale shops.

#### **DAY 5: SORRENTO COAST**

Enjoy a day at leisure or join the full day optional excursion to the Isle of Capri. Capri is an enchanting and picturesque island, a favorite with Roman emperors, the rich and famous, artists, and writers; it's still one of the Mediterranean's must-see places.

#### **DAY 6: SORRENTO COAST**

Enjoy a full day to explore on your own today or join the optional guided tour to Naples. Here we will enjoy a panoramic Naples City Tour seeing the Cathedral with its treasure chapel and basilica, dating back to the 4th century. You'll also drive to Plebiscite Square to see the Royal Palace, the beautiful church of St. Francesco di Paula, the Town Hall Square and the New Castle built by the French Family of Anjou. Enjoy an included lunch at a local Naples pizzeria. The afternoon is free to shop and explore Naples on your own before returning back to the hotel. 🛞 (B)

#### DAY 7: SORRENTO COAST - POMPEII - ROME

This morning after breakfast depart the Sorrento area for Pompeii, one of Italy's most unique and famous archaeological sights. Enjoy a fascinating guided visit to this site. Imagine, a city perfectly preserved as it was on that fateful day 2,000 years ago, when Mt. Vesuvius erupted covering the city in deadly volcanic

ash and lava, literally stopping time it in its tracks. You'll see the tragic fossils of people attempting to escape and the haunting ruins. Continue onto the "Eternal City" of Rome, the capital and largest city in Italy. The center of power, culture and religion, Rome has exerted influence over the world in its 2800 years of existence. Check into your hotel. Enjoy a Farewell Dinner tonight with new found friends including wine.