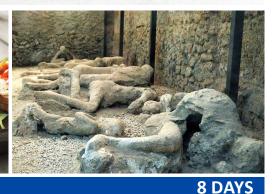

#### DAY 7: SORRENTO COAST - POMPEII - ROME

This morning after breakfast depart the Sorrento area for Pompeii, one of Italy's most unique and famous archaeological sights. Enjoy a fascinating guided visit to this site. Imagine, a city perfectly preserved as it was on that fateful day 2,000 years ago, when Mt. Vesuvius erupted covering the city in deadly volcanic

ash and lava, literally stopping time it in its tracks. You'll see the tragic fossils of people attempting to escape and the haunting ruins. Continue onto the "Eternal City" of Rome, the capital and largest city in Italy. The center of power, culture and religion, Rome has exerted influence over the world in its 2800 years of existence. Check into your hotel. Enjoy a Farewell Dinner tonight with new found friends including wine.