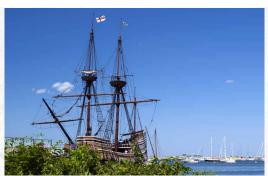

# DAY 2: BOSTON CITY TOUR - PLYMOUTH - CAPE COD

This morning enjoy a Boston City Tour featuring Boston Commons, the Old State House, the Old North Church from where Paul Revere got the signal to start his famous ride, the Old South Meeting House, Beacon Hill and Old Ironsides. Visit the Faneuil Hall Marketplace, located in downtown Boston near the waterfront and originally gifted to the city in 1742. Later depart Boston and travel to Plymouth. Visit Plimoth Plantation, an accurate recreation of the Pilgrim's 1627 village where costumed interpreters portray colony residents in this living history museum. Then celebrate the journey that brought the pilgrims to the New World as you visit the Mayflower II, the 1620 ship reproduction was recently renovated for the 400th Anniversary of the voyage. Also see famous Plymouth Rock, the place where the Pilgrims first stepped ashore after a 66 day