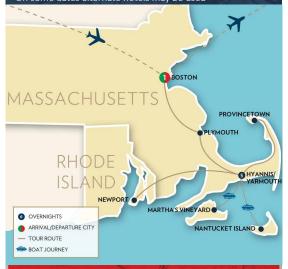

#### **DAY 1: FLIGHT TO BOSTON**

Today fly to the historic city of Boston. Upon arrival meet your Tour Director and transfer to your Boston area hotel for a one night stay.

Overnight: Boston area, MA

# DAY 2: BOSTON CITY TOUR - PLYMOUTH - CAPE COD

This morning enjoy a Boston City Tour featuring Boston Commons, the Old State House, the Old North Church from where Paul Revere got the signal to start his famous ride, the Old South Meeting House, Beacon Hill and Old Ironsides. Visit the Faneuil Hall Marketplace, located in downtown Boston near the waterfront and originally gifted to the city in 1742. Later depart Boston and travel to Plymouth. Visit Plimoth Plantation, an accurate recreation of the Pilgrim's 1627 village where costumed interpreters portray colony residents in this living history museum. Then celebrate the journey that brought the pilgrims to the New World as you visit the Mayflower II, the 1620 ship reproduction was recently renovated for the 400th Anniversary of the voyage. Also see famous Plymouth Rock, the place where the Pilgrims first stepped ashore after a 66 day

trans-Atlantic voyage. Later arrive at your hotel on Cape Cod for a 5-night stay. Enjoy a **Welcome Dinner** this evening with your fellow travelers.

(B,D) Overnight: Hyannis/Yarmouth, MA

#### **DAY 3: MARTHA'S VINEYARD**

This morning enjoy a scenic ferry ride to famous Martha's Vineyard where little has changed since European settlers arrived early in the 17th century. The island's resident population includes writers, artists, entertainers and fishermen. Your Martha's Vineyard Tour includes the colorful Victorian cottages of Oak Bluffs, Edgartown with its stately houses built by whaling captains, pristine beaches and colorful yacht harbors. Later return via ferry and back to your hotel.

#### **DAY 5: NEWPORT, RHODE ISLAND**

Today visit Newport, Rhode Island, one of New England's most delightful coastal cities and a long time favorite vacation site of affluent socialites and yachting enthusiasts. Enjoy a Newport City Tour and drive by the Touro Synagogue, the oldest synagogue in America, the International Tennis Hall of Fame and the splendid estates along Bellevue Avenue. Marvel at the extravagant life-style of a bygone era with a guided tour of The Breakers Mansion, the Vanderbilt's lavishly decorated turn of the century mansion. Then follow "Ten-Mile-Drive" along the magnificent rocky coast which boasts exquisite estates from the early 1900's.

#### **DAY 6: NANTUCKET ISLAND**

This morning board a ferry and cruise to scenic and historic Nantucket Island featuring a cobblestoned Main Street, unspoiled beaches, sea Captains' houses and art galleries. Enjoy